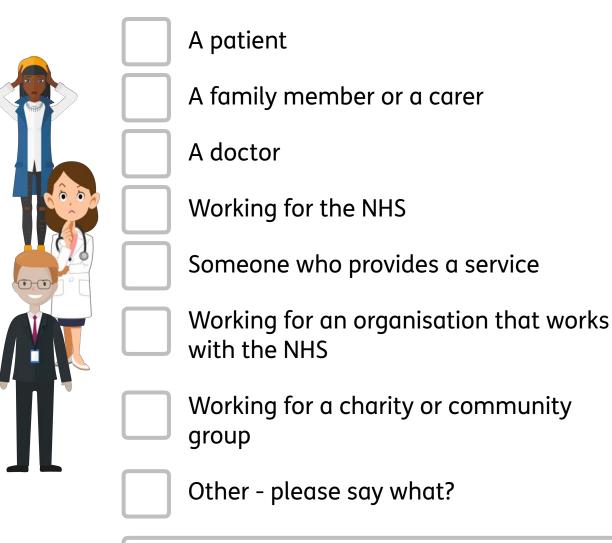

### 1. About you

Question 1: Are you...

If you work for a service, organisation, charity or community group - what is your role?

**Question 2:** Are you answering these questions for an organisation?

No

If 'yes' please say which one?