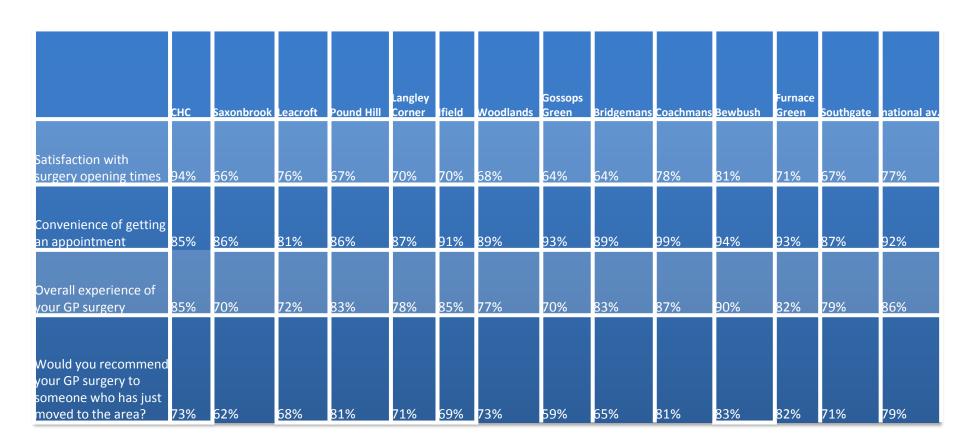

Figure 4
Summary of GP patient survey results
- comparing Crawley Health Centre with 12 local practices and the national average

Figure 5
Local Walk-in Centre facilities

| Crawley Health Centre                                                                                                                                                                                                                                                                | Crawley Urgent Treatment Centre                                                                                                                                                                                                                                                                                                                                                                                                                                                                | Horsham Minor Injury Unit,                                                                                                                                                                                                                                                                                                                                                | East Surrey Hospital A&E                                                                                                                                |
|--------------------------------------------------------------------------------------------------------------------------------------------------------------------------------------------------------------------------------------------------------------------------------------|------------------------------------------------------------------------------------------------------------------------------------------------------------------------------------------------------------------------------------------------------------------------------------------------------------------------------------------------------------------------------------------------------------------------------------------------------------------------------------------------|---------------------------------------------------------------------------------------------------------------------------------------------------------------------------------------------------------------------------------------------------------------------------------------------------------------------------------------------------------------------------|---------------------------------------------------------------------------------------------------------------------------------------------------------|
|                                                                                                                                                                                                                                                                                      | (UTC), Crawley Hospital                                                                                                                                                                                                                                                                                                                                                                                                                                                                        | Horsham                                                                                                                                                                                                                                                                                                                                                                   | Redhill                                                                                                                                                 |
| Open 365 days a year from 8am to 8pm, (including all bank holidays) and can be used by anyone on a no-appointment, walk-in basis  GP led health centre offers a range of services, including health information and advice and treatment for a range of minor illnesses and injuries | Open 365 days a year, 24 hours a day, 7 days a week and can be used by anyone on a no-appointment, walkin basis  Centre staffed by doctors and nurses treating most injuries or illnesses that are urgent but not lifethreatening. For example; sprains and strains, broken bones, minor burns and scalds, minor head and eye injuries, bites and stings.  There are other healthcare services co-located within the UTC including the out-of-hours GP service and a clinical assessment unit. | Open Monday to Friday (excluding bank holidays) from 9am to 5pm and can be used by anyone on a no-appointment walk-in basis  Minor injuries unit staffed by emergency nurse practitioners and other nursing and ancillary staff providing assessment and treatment of a wide range of minor injuries in both adults and children. Has x-ray facilities available on site. | Open 365 days a year, 24 hours a day, 7 days a week and can be used by anyone on a noappointment walkin basis.  Full accident and emergency department. |